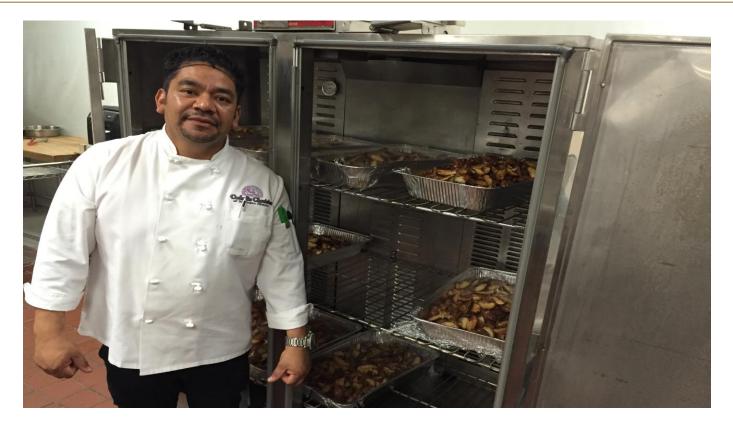

#### AND PLACED IN LARGE CAPACITY FREEZER

#### FOOD IS LABELED

#### FOOD IS COOLED RAPIDLY IN A BLAST CHILLER