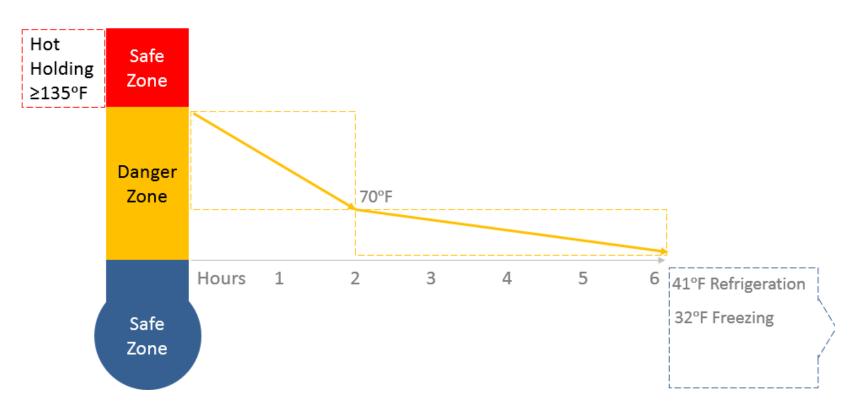

| 4/9/2019     | Reception                                          | 6:30 PM     | 8:30 PM   | 22609 | 10AK                             |  |  |  |
| 900        | MGM Grand    | 4/9/2019     | Lunch Buffet                                       | 12:00 PM    | 1:00 PM   | 36619 | Marquee Ballroom                 |  |  |  |
| 900        | MGM Grand    | 4/9/2019     | Breakfast Buffet                                   | 6:45 AM     | 8:00 AM   | 36607 | Marquee Ballroom                 |  |  |  |

#### THREE SQUARE FOOD BANK ARRIVES



#### FOOD TEMPERATURE IS TAKEN



#### SAFE FOOD IS LABELED FOR DONATION



## NON SAFE FOOD IS PUT INTO FOOD WASTE BINS



#### THAT GOES TO COMPOST & PIG FARMS



#### FOOD IS TRANSPORTED TO THREE SQUARE



#### FOOD IS COOLED RAPIDLY IN A BLAST CHILLER







#### FOOD IS LABELED



#### AND PLACED IN LARGE CAPACITY FREEZER



#### FOOD IS ORDERED BY AGENCIES

| Search Item No. Description Category |                   |                                                                                                                                              |                                                               |            | Shopping Cart                     |            |                                                    |                 |                        |          |
|--------------------------------------|-------------------|----------------------------------------------------------------------------------------------------------------------------------------------|-----------------------------------------------------