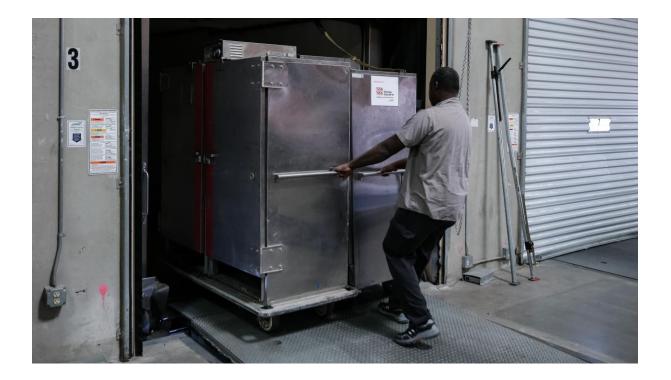

#### FOOD IS TRANSPORTED TO THREE SQUARE

#### FOOD IS COOLED RAPIDLY IN A BLAST CHILLER