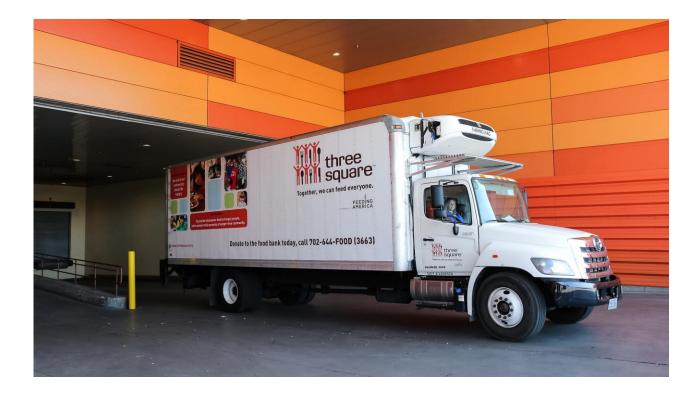

## PROCESS BEING FURTHER OPTIMIZED WITH MOBILE BLAST CHILLER INNOVATION

First of a kind blast chiller on a vehicle co-created by MGM Resorts, Three Square and PeraVan.

Allows multiple pickups with safe cooling while driving.