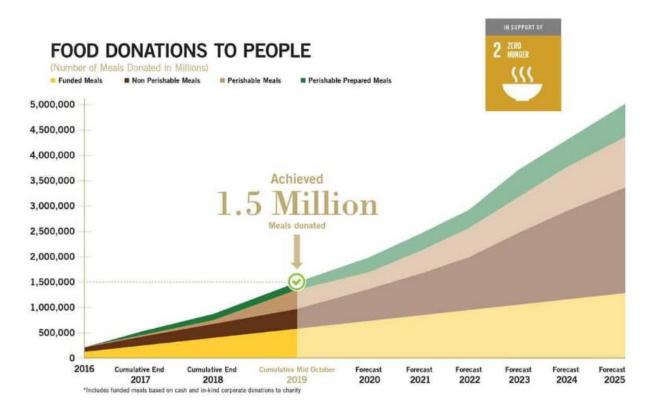

# WHAT WE'VE DONE

We've safely donated over 1.5M meals into the community from seven hotels/venues

# GOAL TO REACH 5M MEALS DONATED BY END 2025