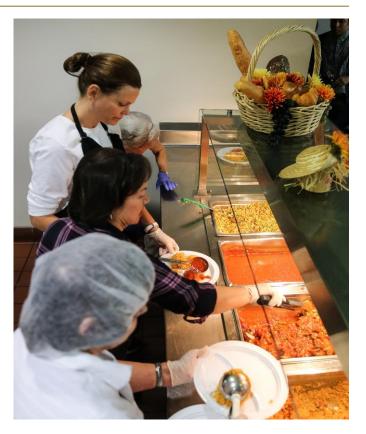

inable Operations

JANUARY 13<sup>th</sup>, 2019





- 1. Feeding Forward overview
- 2. What we've done
- 3. How we did it
- 4. Our detailed process
- 5. What's next?



#### FEEDING FORWARD OVERVIEW

Feeding Forward is MGM Resorts' Signature CSR Program, Feeding Forward is MGM Resorts' Signature CSR Program, focused on feeding more people and wasting less food. The unique component of this program is donating The unique component of this program is donating perishable prepared meals from resorts to Three Square.

# WHAT WE'VE DONE

We've safely donated over 1.5M meals into the community from seven hotels/venues



## POSITIVE SOCIAL IMPACT

- Supplied 130 non-profit agencies with donated food
- Helped support many of the 279,000 people in Southern Nevada struggling with food insecurity



#### FOOD DONATION TYPES



Non-perishable Food Perishable Unprepared Food Perishable Prepared Food (from events)

## FOCUS ON DONATIONS FROM EVENTS



# HOW WE DID IT

## CONDUCTED FIRST DONATION IN AUGUST 2016



#### WITH THE HELP OF PASSIONATE CHEFS



#### AND PARTNERSHIP WITH THREE SQUARE FOOD BANK



# OUR DETAILED PROCESS

#### STARTS WITH SCHEDULING

| MGI        | M RESORT     | rs           | Three Square Donation - Event Report 4.8.19-6.6.19 |             |           |       |                                  |  |  |  |
|------------|--------------|--------------|----------------------------------------------------|-------------|-----------|-------|----------------------------------|--|--|--|
| Attendee ~ | Property T   | Start Date 🚽 | Event Classification 👻